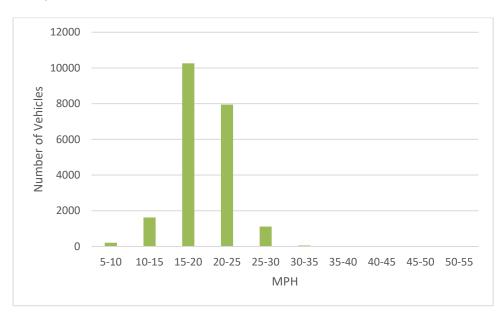

The speed of vehicles were recorded as follows,

05 - 10mph 209

10 - 15mph 1,623

15 – 20mph 10,257

20 – 25mph 7,947

25 - 30mph 1,113

30 – 35mph 56

35 - 40mph 3

40 - 45mph 1

The daily volume of vehicles recorded were as follows,

 $18^{th} - 20^{th}$  Oct. 332 / 880 / 623.

21<sup>st</sup> - 27<sup>th</sup> Oct. 857 / 1,029 / 1,057 / 965 / 1,105 / 956 / 879.

28<sup>th</sup> Oct – 3<sup>rd</sup> Nov. 884 / 979 / 1,036 / 1,028 / 1,019 / 848 / 666.