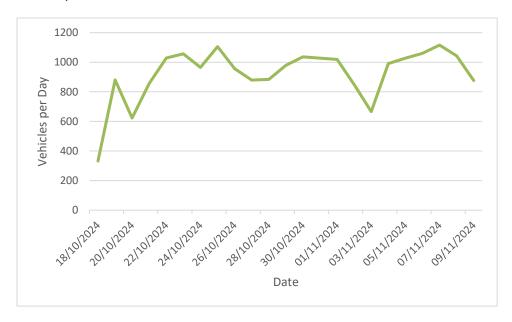

40 - 45mph 1

The daily volume of vehicles recorded were as follows,

 $18^{th} - 20^{th}$  Oct. 332 / 880 / 623.

21<sup>st</sup> - 27<sup>th</sup> Oct. 857 / 1,029 / 1,057 / 965 / 1,105 / 956 / 879.

28<sup>th</sup> Oct – 3<sup>rd</sup> Nov. 884 / 979 / 1,036 / 1,028 / 1,019 / 848 / 666.

4<sup>th</sup> – 9<sup>th</sup> Nov. 991 / 1,028 / 1,060 / 1116 / 1,043 / 876.

As a comparison, the following data is the hourly volume of vehicles and the maximum speed recorded on both Monday 21<sup>st</sup> Oct. and Friday 25<sup>th</sup> Oct.