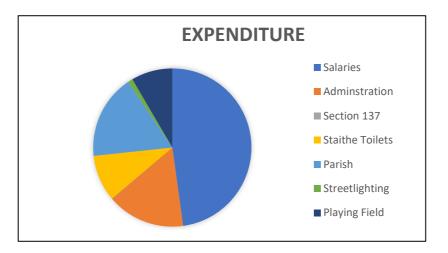

## **Expenditure**

| Total Payments  | £ | 220,895.32 |
|-----------------|---|------------|
| Playing Field   | £ | 18,622.32  |
| Streetlighting  | £ | 2,250.00   |
| Parish          | £ | 38,080.00  |
| Staithe Toilets | £ | 20,879.00  |
| Section 137     | £ | 100.00     |
| Adminstration   | £ | 35,325.00  |
| Salaries        | £ | 105,639.00 |
|                 |   |            |